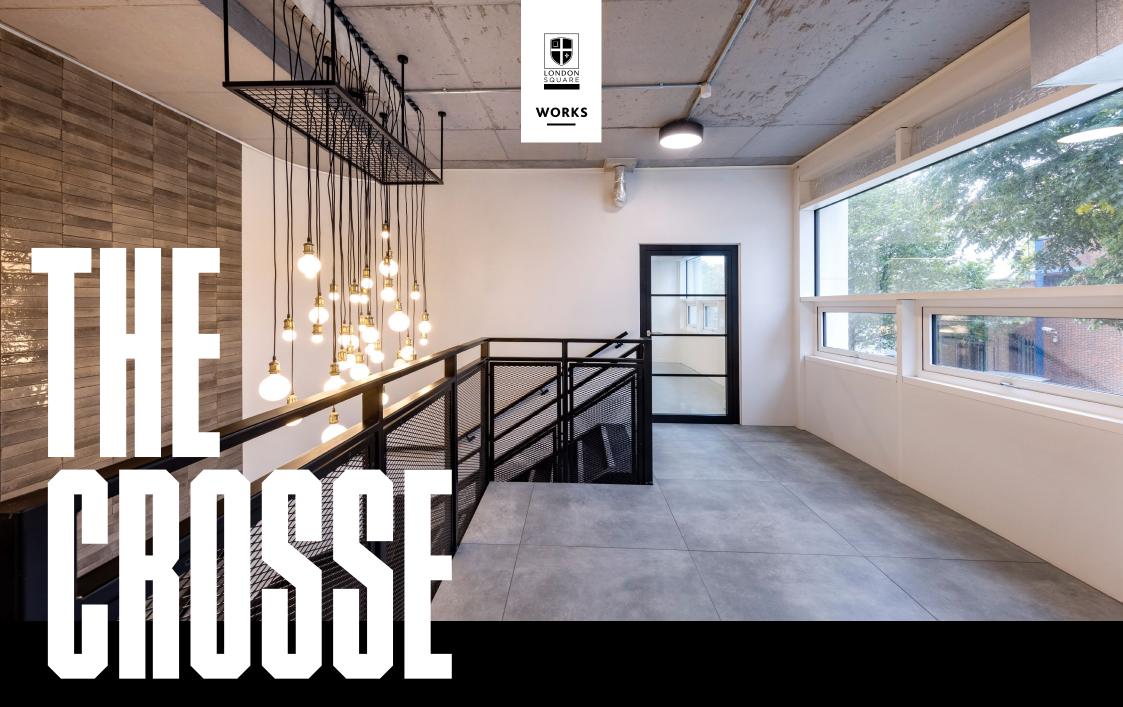

# 6,049 SQ FT OF NEWLY DEVELOPED COMMERCIAL SPACE

On the site of the former Crosse and Blackwell factory – home of Branston Pickle - The Crosse is the first commercial phase of a major redevelopment of the 4.7 acre site, combining the regeneration of traditional warehouses and new build state of the art, contemporary workspace.

The Crosse offers 6,049 sq ft of fully fitted Cat A office and retail units. The units have been designed to offer a variety of sizes but they can easily be combined to provide larger, self-contained office space over two floors.