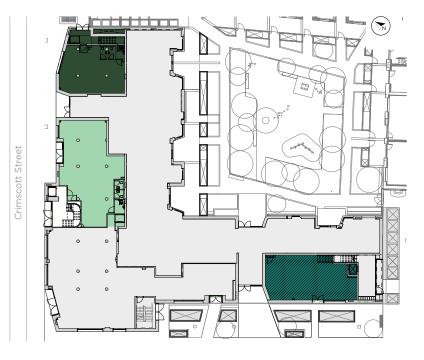

## SCHEDULE OF AREAS

The Crosse, comprising of 5 units which are available for lease or purchase with the opportunity for duplex offers. From Q1 2021.

### **GROUND FLOOR**

Ground Floor 732 — 3,132 sq ft (inc retail)

Unit 1

Unit 2

Retail 2

First Floor 797 — 2,917 sq ft (inc retail)

Unit 3

Unit 4