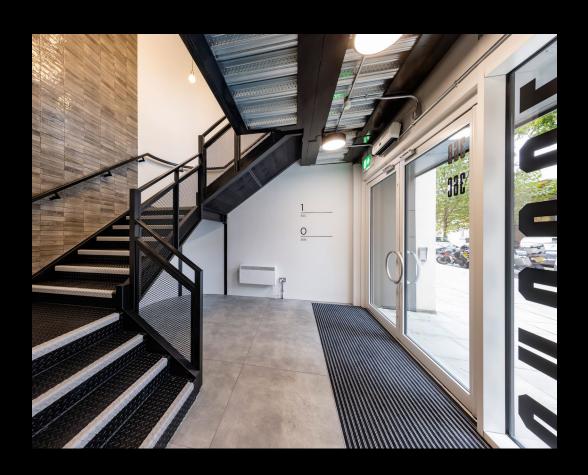

The Crosse offers 6,049 sq ft of fully fitted Cat A office and retail units. The units have been designed to offer a variety of sizes but they can easily be combined to provide larger, self-contained office space over two floors.

## SUMMARY SPECIFICATIONS

New public realm

Self-contained Units

Street frontage with own front door

Circular VRF units

Feature LED lighting

1:8 sq m occupation

Fully accessible raised floor