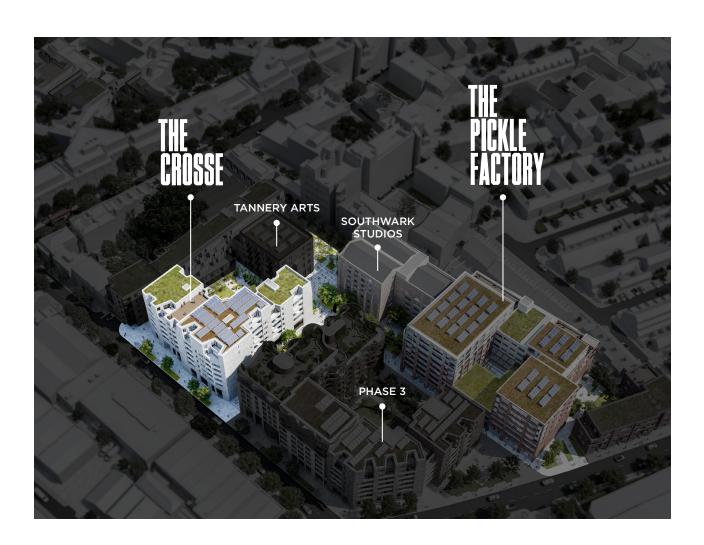

AT THE PICKLE FACTORY BERMONDSEY, SE1

# 6,049 SQ FT OF NEWLY DEVELOPED COMMERCIAL SPACE

On the site of the former Crosse and Blackwell factory – home of Branston Pickle - The Crosse is the first commercial phase of a major redevelopment of the 4.7 acre site, combining the regeneration of traditional warehouses and new build state of the art, contemporary workspace.

The overall development will provide a new, vibrant community with open squares and public spaces. The development will host a major new art gallery along with artists studios and is only minutes from the buzz of the bars and restaurants of Bermondsey Street.