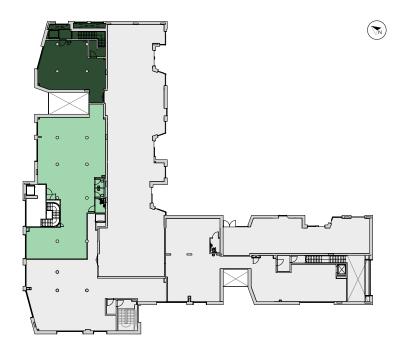

## SCHEDULE OF AREAS

The Crosse, comprising of 5 units which are available for lease or purchase with the opportunity for duplex offers. From Q1 2021.

### Office

| Unit                  | Total Area  |          |
|-----------------------|-------------|----------|
| Unit 1 - Ground Floor | 732 sq ft   | 68 sq m  |
| Unit 2 - Ground Floor | 1,356 sq ft | 126 sq m |
| Unit 3 - First Floor  | 797 sq ft   | 74 sq m  |
| Unit 4 - First Floor  | 2,120 sq ft | 197 sq m |
| Total Office          | 5,005 sq ft | 465 sq m |

### Retail

| Unit                    | Total Area  |         |  |
|-------------------------|-------------|---------|--|
| Retail 2 - Ground Floor | 1,044 sq ft | 97 sq m |  |
| Total Retail            | 1,044 sq ft | 97 sq m |  |

| Total | 6,049 sq ft | 659 sq m |
|-------|-------------|----------|
|       |             | •        |

### **GROUND FLOOR**

Ground Floor 732 — 3,132 sq ft (inc retail)

Unit 1

Unit 2

Retail 2

First Floor 797 — 2,917 sq ft (inc retail)

Unit 3

Unit 4