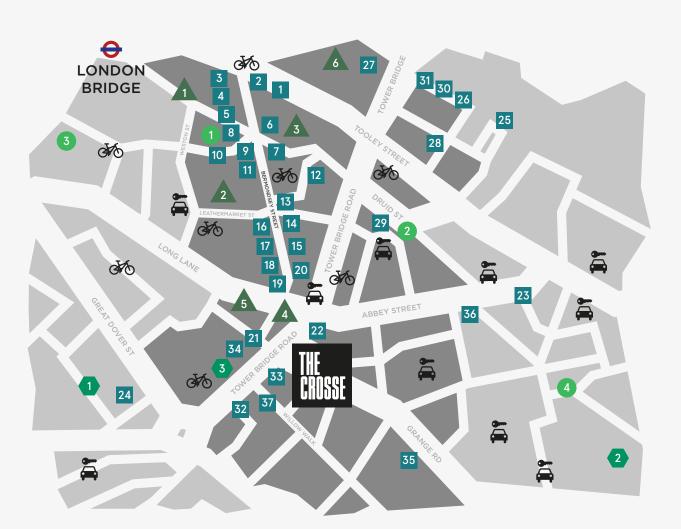

## THE LOCATION

- Kin + Deum
- Black Swan Yard Coffee
- The Hide Bar
- Tanner & co
- Chapter 72
- Gidder Grocer
- The Garrison
- 8 B Street Dehli
- 9 Comptoir Gourmand
- The Woolpack
- 11 José
- Pique-Nique
- 13 Fuckoffee
- 14 Loyal Tavern
- **15** Hakata
- Café Murano 16
- Pizarro
- Two One Four
- 19 Flour & Grape
- 20 Watch House
- 21 Hei Coffee
- 22 Bermondsey Arts Club
- 23 Bone Daddies
- 24 Sip and Sawdust
- 25 Blueprint Café
- 26 Le Pont de la Tour
- 27 The Ivy Tower Bridge
- 28 The Kings Arms
- 29 Doodle bar
- **30** Chop House
- 31 Watch House Tower Bridge
- **32** Ole Navarro
- **33** Iro Sushi
- **34** M.Manze
- 35 The Grange Pub
- **36** Brew by Numbers
- 37 The Victoria

- Peter Layton Glassblowing
- White Cube
- Fashion and Textile Museum
- Kino Bermondsey
- Bermondsey Antique Market
- London Bridge Theatre

- Go Mammoth
- CrossFit Bermondsey
- MoreYoga

- Vinegar Yard
- Maltby Street Market
- Tabard Street Food Market
- 4 Spa Terminus