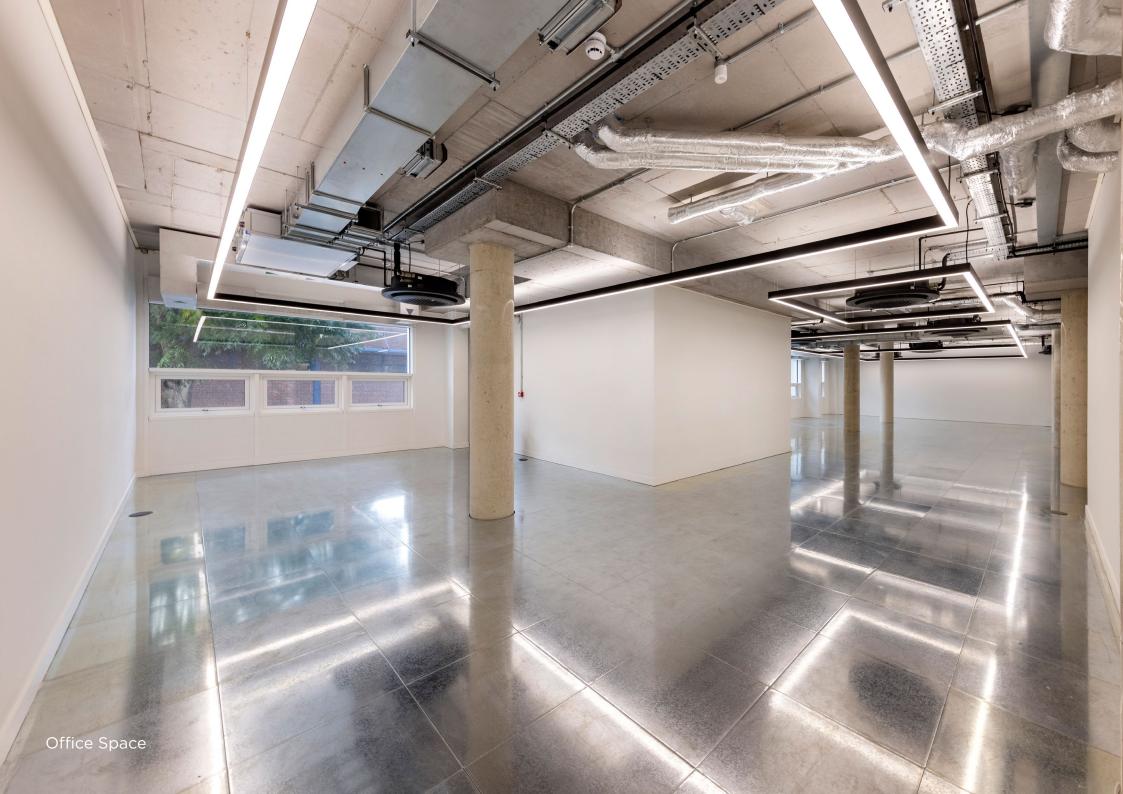

The Crosse offers 6,049 sq ft of fully fitted Cat A office and retail units. The units have been designed to offer a variety of sizes but they can easily be combined to provide larger, self-contained office space over two floors.

## SUMMARY SPECIFICATIONS

New public realm

Self-contained Units

Street frontage with own front door

Circular VRF units

Feature LED lighting

1:8 sq m occupation

Fully accessible raised floor

Demised WCs

Excellent natural light