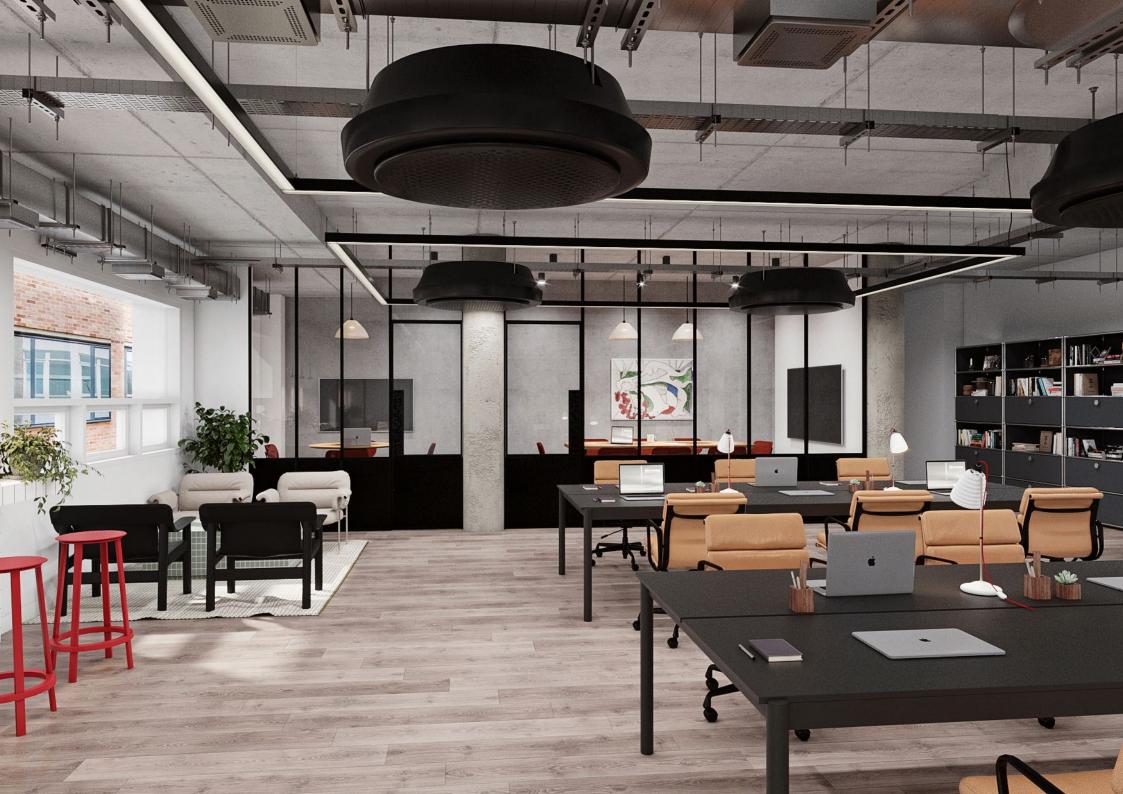

The Crosse offers 732-2,120 sq ft of fully fitted Cat A office and retail units. The units have been designed to offer a variety of sizes but they can easily be combined to provide larger, selfcontained office space over two floors.