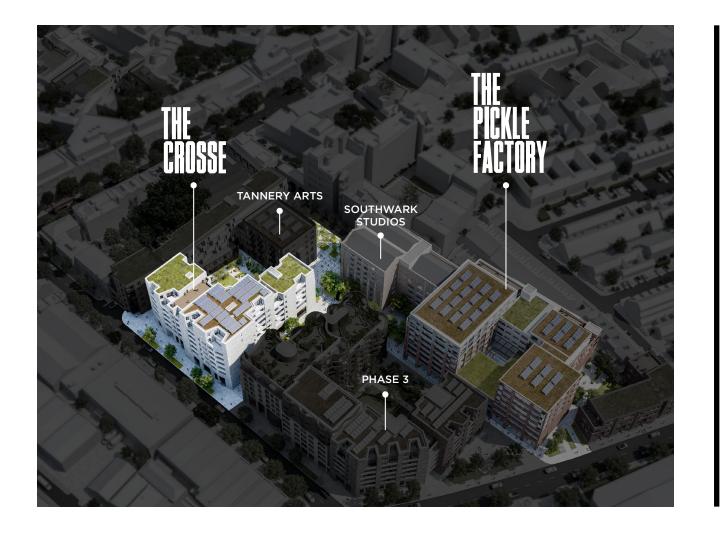

## A THRIVING NEW Business community

On the site of the former Crosse and Blackwell factory – home of Branston Pickle - The Crosse is the first commercial phase of a major redevelopment of the 4.7 acre site, combining the regeneration of traditional warehouses and new build state of the art, contemporary workspace.

The overall development will provide a new, vibrant community with open squares and public spaces. The development will host a major new art gallery along with artists studios and is only minutes from the buzz of the bars and restaurants of Bermondsey Street.

# THE LOCATION