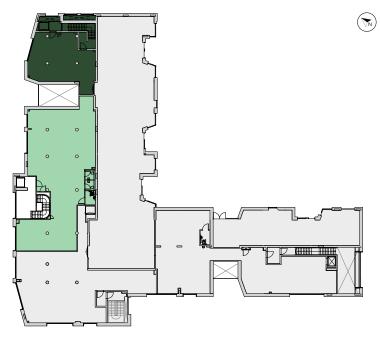

# SCHEDULE OF AREAS

The Crosse, comprising of 5 units which are available for lease or purchase with the opportunity for duplex offers. From Q1 2021.

#### Office

| Unit                  | Total Area  |          |  |
|-----------------------|-------------|----------|--|
| Unit 1 - Ground Floor | 732 sq ft   | 68 sq m  |  |
| Unit 2 - Ground Floor | 1,356 sq ft | 126 sq m |  |
| Unit 3 - First Floor  | 797 sq ft   | 74 sq m  |  |
| Unit 4 - First Floor  | 2,120 sq ft | 197 sq m |  |
| Total Office          | 5,005 sq ft | 465 sq m |  |

#### Retail

| Unit                    | Total Area  |         |  |
|-------------------------|-------------|---------|--|
| Retail 2 - Ground Floor | 1,044 sq ft | 97 sq m |  |
| Total Retail            | 1,044 sq ft | 97 sq m |  |

Total

6,049 sq ft 659 sq m

Ground Floor 732 – 3,132 sq ft (inc retail)

FIRST FLOOR

Unit 1

Retail 2

Unit 3

Unit 4

First Floor 797 — 2,917 sq ft (inc retail)

Unit 2

All floor areas are subject to final measurement upon completion of refurbishment