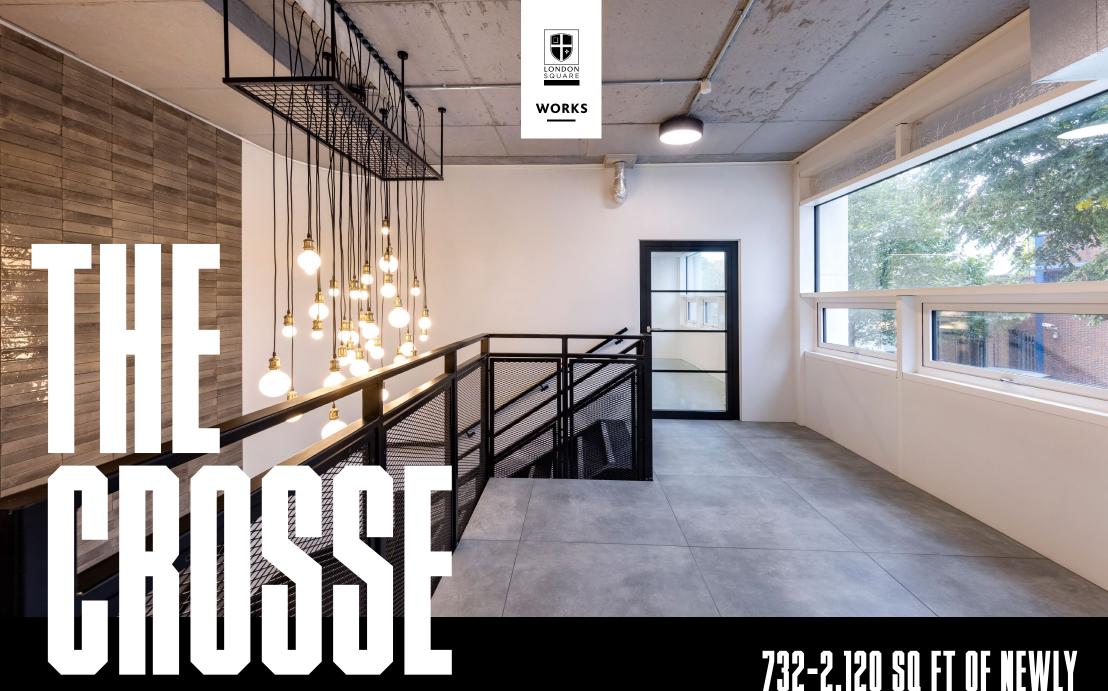

AT THE PICKLE FACTORY BERMONDSEY, SE1 732-2,120 SQ FT OF NEWLY Developed commercial space

The Crosse offers 732-2,120 sq ft of fully fitted Cat A office and retail units. The units have been designed to offer a variety of sizes but they can easily be combined to provide larger, selfcontained office space over two floors.