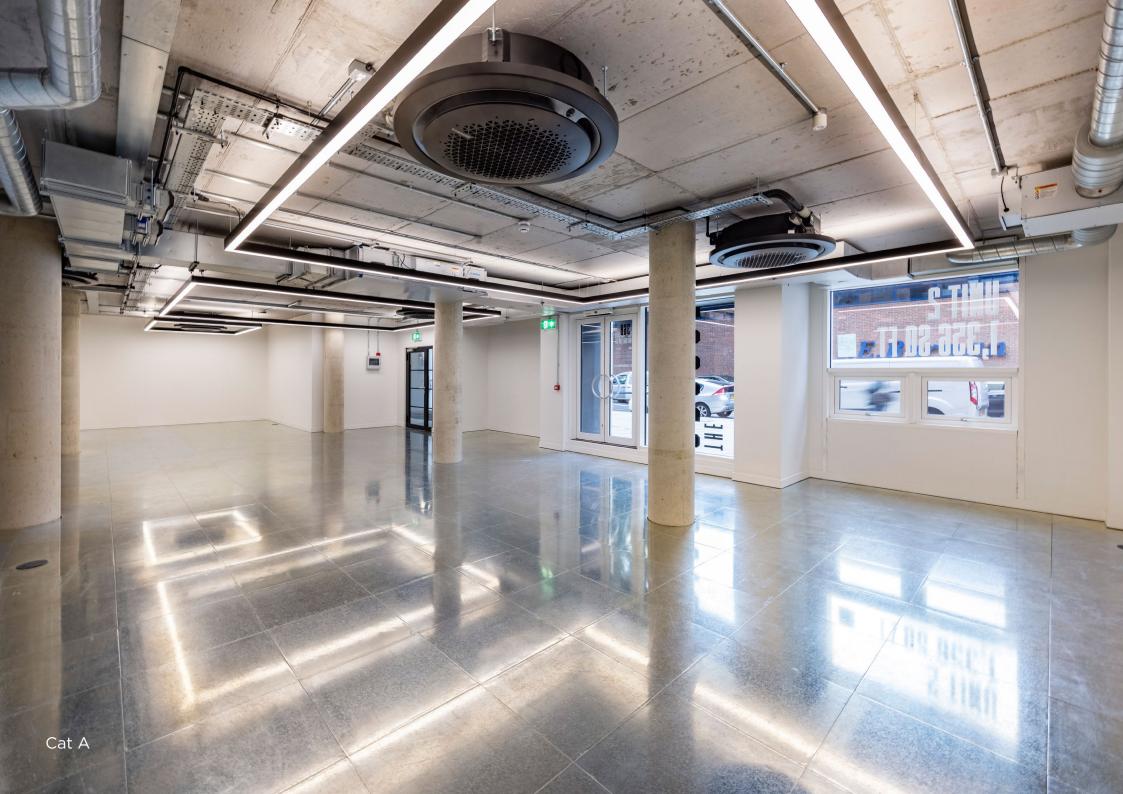

The Crosse offers 732-2,120 sq ft of fully fitted Cat A office and retail units. The units have been designed to offer a variety of sizes but they can easily be combined to provide larger, selfcontained office space over two floors.

| 2 |  |
|---|--|
|   |  |
| 1 |  |

Fit-out available

New public realm

Self-contained Units

Street frontage with own front door

Circular VRF units

Feature LED lighting

1:8 sq m occupation