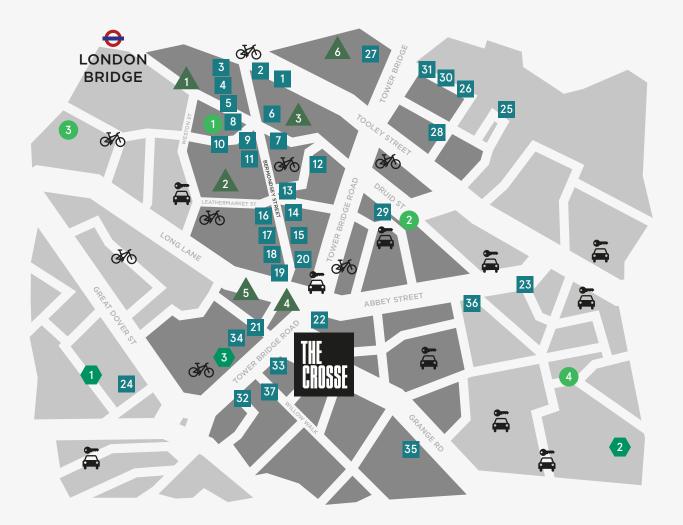

-|----------|--|
| Unit 1 - Ground Floor | 732 sq ft   | 68 sq m  |  |
| Unit 2 - Ground Floor | 1,356 sq ft | 126 sq m |  |
| Unit 3 - First Floor  | 797 sq ft   | 74 sq m  |  |
| Unit 4 - First Floor  | 2,120 sq ft | 197 sq m |  |
| Total Office          | 5,005 sq ft | 465 sq m |  |

#### Retail

| Unit                    | Total Area  |         |  |
|-------------------------|-------------|---------|--|
| Retail 2 - Ground Floor | 1,044 sq ft | 97 sq m |  |
| Total Retail            | 1,044 sq ft | 97 sq m |  |

Total

6,049 sq ft 659 sq m



Ground Floor 732 – 3,132 sq ft (inc retail)



FIRST FLOOR

Unit 1

Retail 2

Unit 3

Unit 4

First Floor 797 — 2,917 sq ft (inc retail)

Unit 2



All floor areas are subject to final measurement upon completion of refurbishment

# THE LOCATION









# CONTACT DETAILS



WORKS



**APPLEY** 

### ARCHITECTS

**Orbit** Architects

ALLFORD HALL MONAGHAN MORRIS

### AGENTS



Luke Austerberry la@unionstreetpartners.co.uk 020 3757 8579

Ben Fisher bf@unionstreetpartners.co.uk 020 7855 3584

Vincent Cheung vc@unionstreetpartners.co.uk 020 3757 8571

### ()) JLL

Matthew Mycock matthew.mycock@eu.jll.com 020 7399 5862

Jason Collier A jason.collier@eu.jll.com 6 020 7399 5514

Honor Dunning Honor.Dunning@eu.jll.com 020 7087 5524 KALMARs

Scott Bebbington scottb@kalmars.com 020 7403 0600

Adrian Gurney adriang@kalmars.com 020 7234 9441

Please note that all images including Computer Generated Images (CGI's) are for illustrative and indicative purposes only and are subject to change. Furniture is not included with the purchase. Travel ti