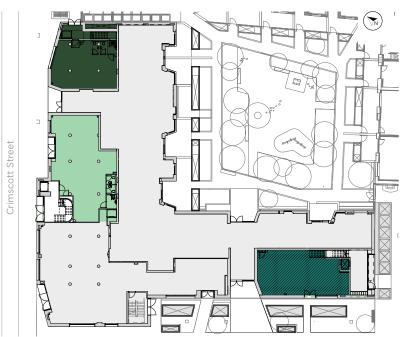

# SCHEDULE OF AREAS

The Crosse, comprising of 5 units which are available for lease or purchase with the opportunity for duplex offers. From Q1 2021.

#### Office

| Unit                  | Total Area  |          |  |
|-----------------------|-------------|----------|--|
| Unit 1 - Ground Floor | 732 sq ft   | 68 sq m  |  |
| Unit 2 - Ground Floor | 1,356 sq ft | 126 sq m |  |
| Unit 3 - First Floor  | 797 sq ft   | 74 sq m  |  |
| Unit 4 - First Floor  | 2,120 sq ft | 197 sq m |  |
| Total Office          | 5,005 sq ft | 465 sq m |  |

#### Retail

| Unit                    | Total Area  |         |  |
|-------------------------|-------------|---------|--|
| Retail 2 - Ground Floor | 1,044 sq ft | 97 sq m |  |
| Total Retail            | 1,044 sq ft | 97 sq m |  |

Total

6,049 sq ft 659 sq m

Ground Floor 732 – 3,132 sq ft (inc retail)

FIRST FLOOR

Unit 1

Retail 2

Unit 3

Unit 4

First Floor 797 — 2,917 sq ft (inc retail)

Unit 2

All floor areas are subject to final measurement upon completion of refurbishment